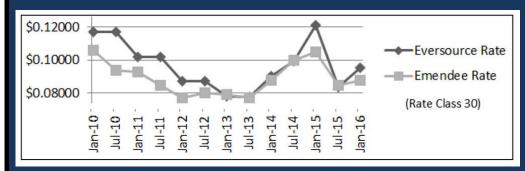

# **Electricity Supply Options**

As electricity supply rates continue to drastically fluctuate, Emendee clients are able to enjoy a fixed-rate for a fixed amount of time. Many Emendee clients have already benefitted from an energy upgrade, which has cut overall costs even more. And, in addition to our very competitive rates, our clients also appreciate how we inform them about their upcoming renewals, avoiding the hassle of much higher month-to-month (variable) rates.

At Emendee Tech, we offer different fixed-rate options from a number of suppliers, often saving hundreds or thousands of dollars per year. In total, Emendee clients use approximately 40 Million kWh's/year!!!